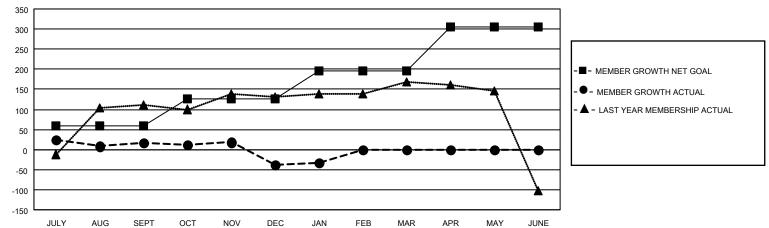

## GOALS AND ACTUAL MEMBERS CUMULATIVE

| DROPPED CLUBS: 1 |     | 116 CLUBS OF 436 ADDED 1 OR MORE<br>NEW MEMBERS | GENDER DISTRIBUTION  MALE 9,214 (84.87%) |                |    |
|------------------|-----|-------------------------------------------------|------------------------------------------|----------------|----|
| DROPPED MEMBERS  |     |                                                 | FEMALE                                   | 1,643 (15.13%) |    |
| DECEASED         | 34  | CLICK HERE FOR CUMULATIVE                       | TOTAL FAMILY UNIT MEMBERS                |                | 10 |
| CLUB CANCELLED 0 |     | MEMBERSHIP DATA                                 | FAMILY MEMBERS BAYING HALE               |                | _  |
| OTHER            | 253 |                                                 | FAMILY MEMBERS PAYING HALF DUES          |                | 5  |
| TOTAL            | 287 |                                                 | 5023                                     |                |    |