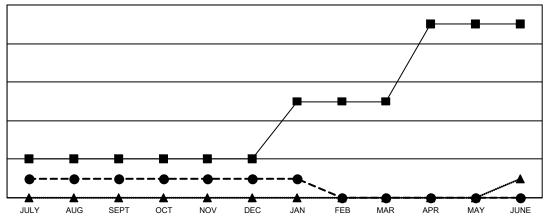

## GOALS AND ACTUAL NEW CLUBS CUMULATIVE

- CURRENT YEAR GOALS FOR NEW CLUBS

- CURRENT YEAR ACTUAL NEW CLUBS

▲ - LAST YEAR ACTUAL NEW CLUBS